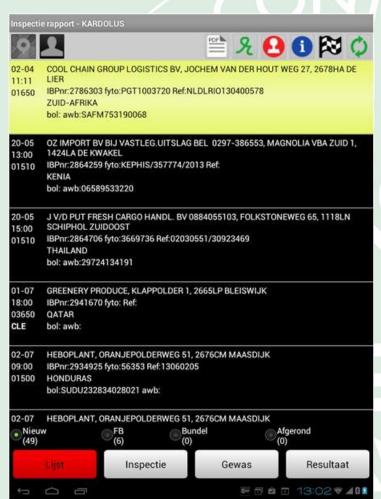

#### **Client import**

INPUT CUSTOM SYSTEM

#### AND:

- Fytosanitair certificate number
- Botanical name of products
- Inspection location
- Inspection date and time