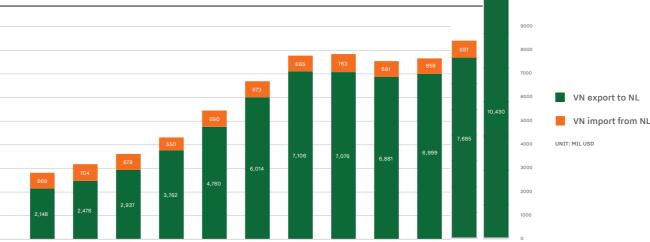

## **VIETNAM - THE NETHERLANDS BILATERAL COOPERATION**

THE NETHERLANDS

Largest export destination in the EU of Vietnam

Source: Vietnam Customs

Source: Vietnam Customs

# **BILATERAL TRADE AND INVESTMENT**

11,099 VN - NL 2022 TOTAL TRADE mil USD

Agriculture accounts for trade volume VN to NL

Agriculture accounts for trade volume NL to VN

Source: Vietnam Customs