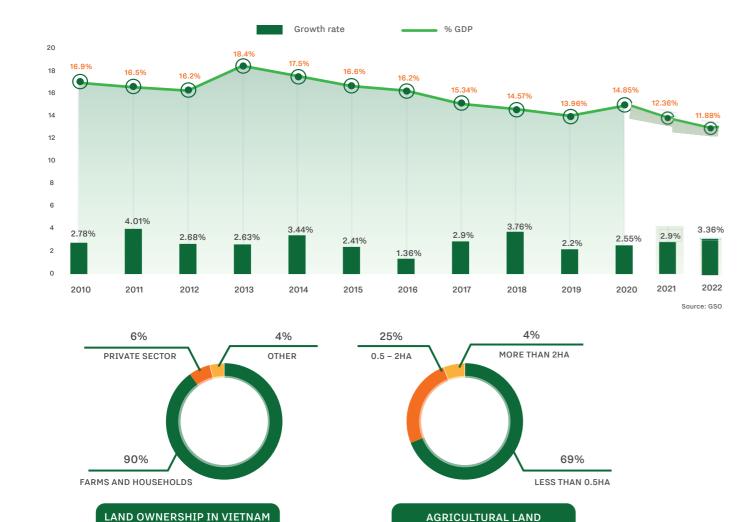

#### VIETNAM ECONOMY 2022 AT A GLANCE









99.5<sub>MIL</sub> TOTAL POPULATION



**GENDER WAGE** 



50.9% POPULATION IN LABOR AGE



48<sup>TH</sup>/ 132 GLOBAN INDEX

GLOBAL INNOVATION



UNEMPLOYMENT Source: GSO



EASE OF DOING **BUSINESS INDEX (2020)** 

## AGRICULTURAL GROWTH RATE AND PROPORTION IN GDP



## **MARKET TRENDS:**



37.3%

of the Vietnamese population live in urban areas.

Source: GSO



## **FASTEST** GROWING

Vietnam's middle class population - currently at 10% - is believed to be the fastest growing in Southeast Asia.



204.51<sup>il</sup> US Dollar

consumption expenditure amounted to over 204.51 billion US dollars.

### AGRICULTURAL ECOLOGY IN VIET NAM





2018







2020











## **AGRO PRODUCTS IMPORT & EXPORT**



### **VN IMPORT - TOP FOOD LIST**













Cereals



## **VIETNAM - THE NETHERLANDS BILATERAL COOPERATION**



THE NETHERLANDS





Largest export destination in the EU of Vietnam

Source: Vietnam Customs

Source: Vietnam Customs

# **BILATERAL TRADE AND INVESTMENT**



11,099 VN - NL 2022 TOTAL TRADE mil USD

Agriculture accounts for trade vol