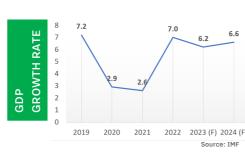

#### VIETNAM ECONOMY 2022 AT A GLANCE

99.5<sub>MIL</sub> TOTAL POPULATION

**GENDER WAGE** 

50.9% POPULATION IN LABOR AGE

48<sup>TH</sup>/ 132 GLOBAN INDEX

GLOBAL INNOVATION

UNEMPLOYMENT Source: GSO

EASE OF DOING **BUSINESS INDEX (2020)** 