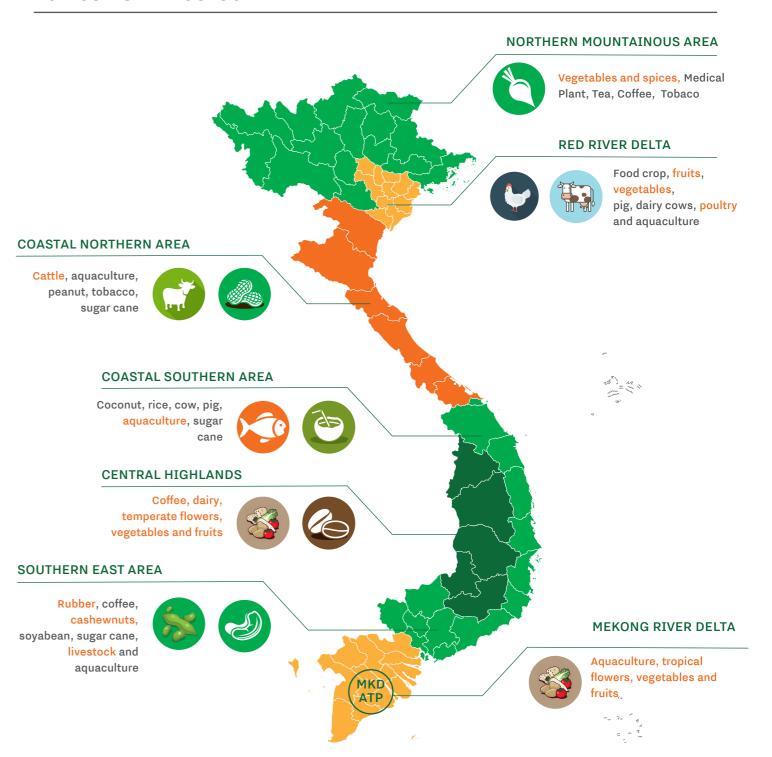

#### VIETNAM ECONOMY 2022 AT A GLANCE









99.5<sub>MIL</sub> TOTAL POPULATION



**GENDER WAGE** 



50.9% POPULATION IN LABOR AGE



48<sup>TH</sup>/ 132 GLOBAN INDEX

GLOBAL INNOVATION



UNEMPLOYMENT Source: GSO



EASE OF DOING **BUSINESS INDEX (2020)** 

## AGRICULTURAL GROWTH RATE AND PROPORTION IN GDP



## **MARKET TRENDS:**



37.3%

of the Vietnamese population live in urban areas.

Source: GSO



## **FASTEST** GROWING

Vietnam's middle class population - currently at 10% - is believed to be the fastest growing in Southeast Asia.



204.51<sup>il</sup> US Dollar

consumption expenditure amounted to over 204.51 billion US dollars.

### AGRICULTURAL ECOLOGY IN VIET NAM





2018







2020











## **AGRO PRODUCTS IMPORT & EXPORT**



### **VN IMPORT - TOP FOOD LIST**













Cereals



## **VIETNAM - THE NETHERLANDS BILATERAL COOPERATION**



THE NETHERLANDS





Largest export destination in the EU of Vietnam

Source: Vietnam Customs

Source: Vietnam Customs

# **BILATERAL TRADE AND INVESTMENT**



11,099 VN - NL 2022 TOTAL TRADE mil USD

Agriculture accounts for trade volume VN to NL

Agriculture accounts for trade volume NL to VN

Source: Vietnam Customs

## 2014



Strategic Partnership Arrangement in Sustainable Agriculture and Food Security



## **KEY THEMES OF VIETNAM - THE NETHERLANDS**

#### **COOPERATION IN AGRICULTURE**

## IMPORT AND EXPORT KEY FOOD PRODUCTS





Meat & edible meat offal

Preparation of

products

cereals, flour,