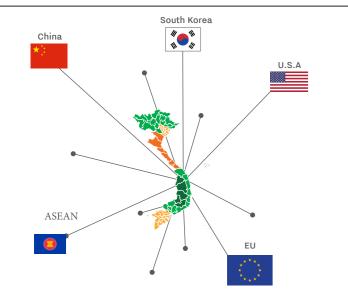

## **VIETNAM - THE NETHERLANDS BILATERAL COOPERATION**

THE NETHERLANDS

Largest export destination in the EU of Vietnam

Source: Vietnam Customs

Source: Vietnam Customs

# **BILATERAL TRADE AND INVESTMENT**

11,099 VN - NL 2022 TOTAL TRADE mil USD

Agriculture accounts for trade volume VN to NL

Agriculture accounts for trade volume NL to VN

Source: Vietnam Customs