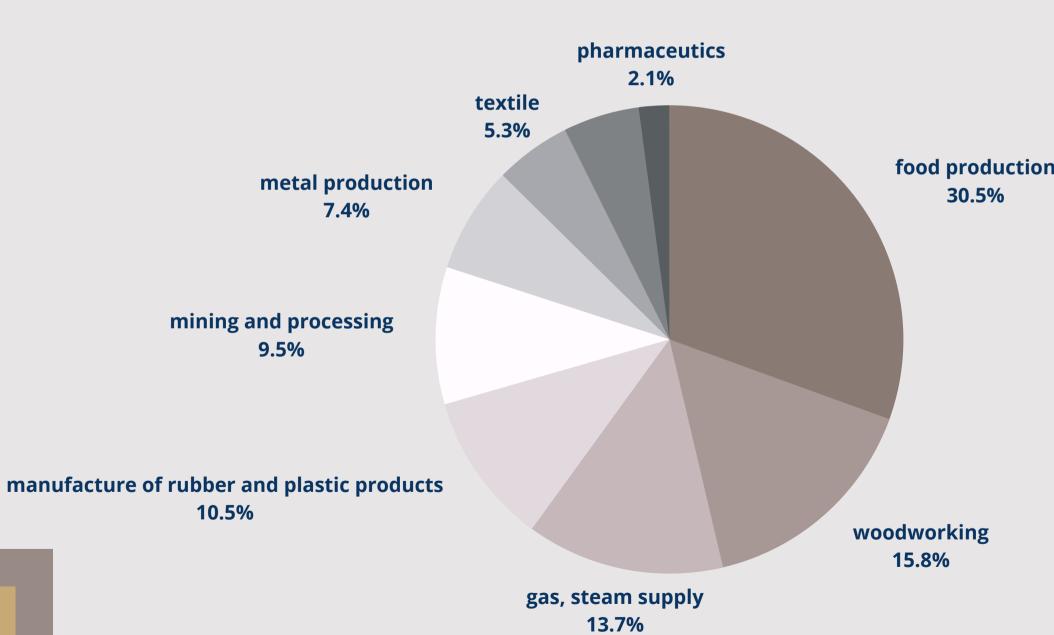

bradorite and gabbro deposits85% of national stone and granite mining and processing187 proven peat deposits

## AGRICULTURE (GROWING CEREALS, BREEDING COWS AND PIGS)

52% of agricultural lands. 160 land plots of Greenfield and Brownfield for investing.

There are about 70 food production factories in the region.

## INDUSTRY (WOODWORKING, FLAX PROCESSING AND SEWING CLOTHES)

the 1 st region in the rank in timber stocks. The 4 th region in the rank in forests growth (30% of its territory).

In accordance with the regional strategy for the development of the agro-industrial sector for 2021-2027, it is planned to expand flax sown areas and flax processing plants.

There are about 35 large garment factories in the region.



# THE STRUCTURE OF ECONOMIC ACTIVITIES IN THE REGION



as of 2019



## INSTITUTIONAL AND LEGAL SUPPORT OF INTERNATIONAL PERTNERS IN THE REGION

## Zhytomyr Regional Development Agency

Information, consulting, management, marketing, technical and legal support services for projects

## **Council on Investment**

Systematic work with investors to solve problematic issues in in the course of the activity of enterprises involving all necessary services and departments in the support of projects









# PROPOSALS FOR COOPERATION

Zhytomyr region is open for international partners. We are ready for fruitful and reliable cooperation.



## CREATION OF A BLUEBERRY FARM WITH "BIOS" FARM

## **KEY INFORMATION:**

Address: Troyaniv village, Zhytomyr district The company will create permanent and seasonal jobs (40–60), including high-tech, which require a certai