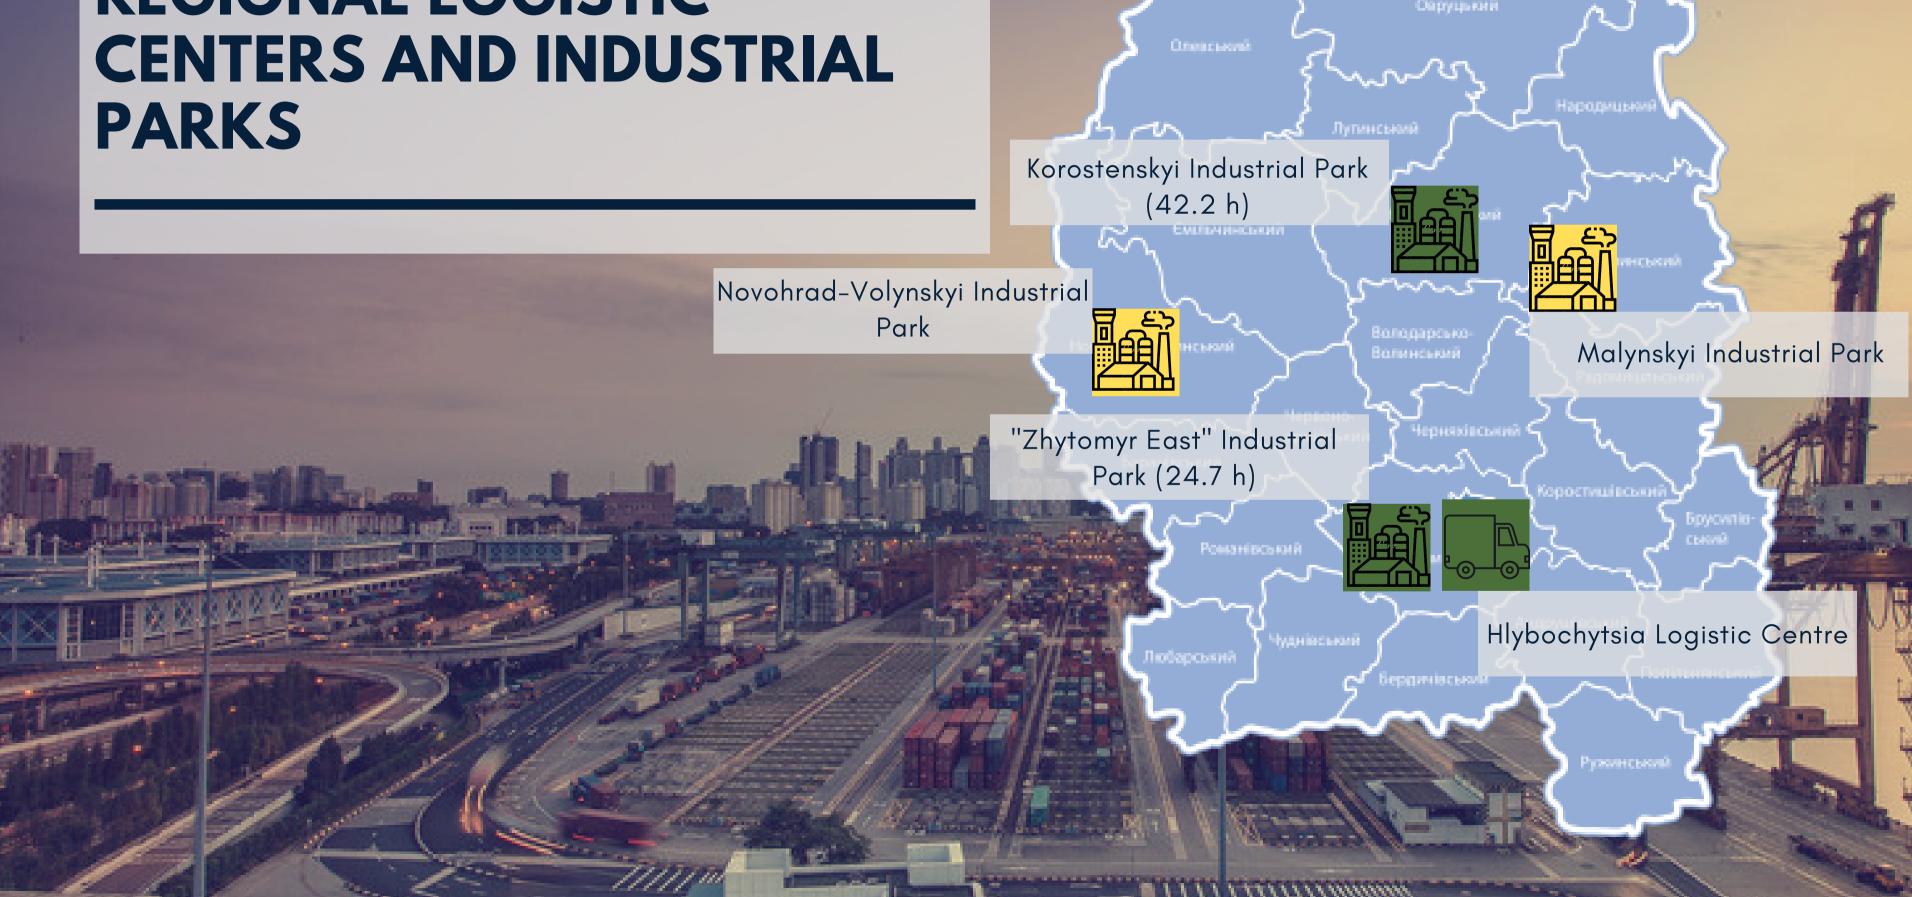

## ZHYTOMYR REGION -**BRIEF INFORMATION**



AREA - 29.9 SQ. M.



POPULATION - 1.25 MLN. PEOPLE



\$ FOREIGN DIRECT INVESTMENTS - 243.6

ALN. USD



85% OF NATIONAL TITANIUM DEPOSITS ARE D LOCATED IN THE REGION



MORE THAN 1 MLN. HECTARES OF FORESTS ARE IN THE REGION (4 TH PLACE IN FOREST GROWTH IN UKRAIN)









# THE MAIN ECONOMIC ACTIVITIES IN THE REGION

## MINING AND PROCESSING (GRANITE, STONE, TITANIUM, QUARTZITE)

85% of national titanium ore deposits and quartzite90% of national labradorite and gabbro deposits85% of national stone and granite mining and processing187 proven peat deposits

## AGRICULTURE (GROWING CEREALS, BREEDING COWS AND PIGS)

52% of agricultural lands. 160 land plots of Greenfield and Brownfield for investing.

There are about 70 food production factories in the region.

## INDUSTRY (WOODWORKING, FLAX PROCESSING AND SEWING CLOTHES)

the 1 st region in the rank in timber stocks. The 4 th region in the rank in forests growth (30% of its territory).

In accordance with the regional strategy for the development of the agro-industrial sector for 2021-2027, it is planned