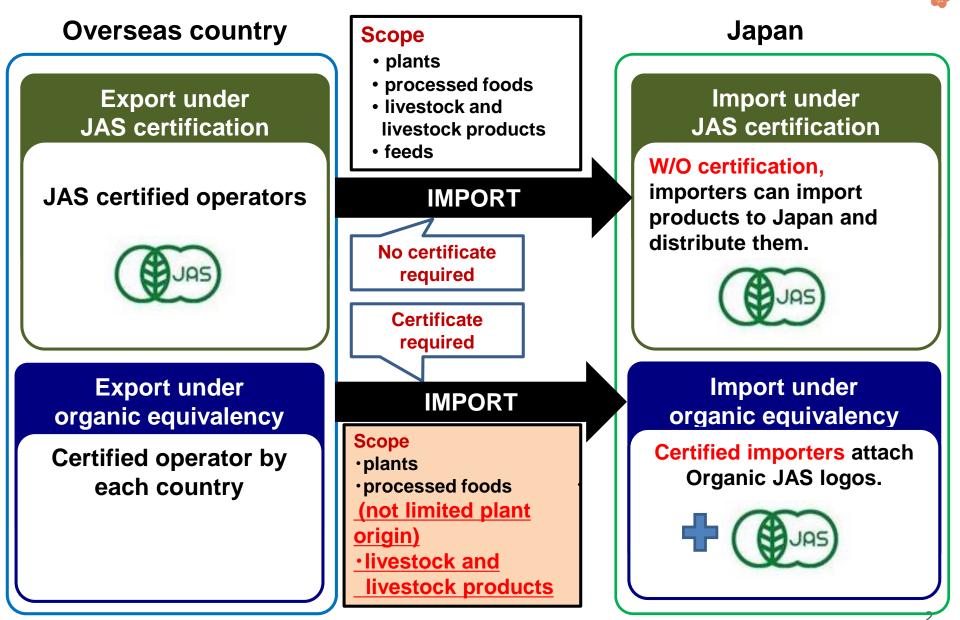

## Importing of organic products to Japan (From 2020.7.16)

農林水産省 食料産業局 /Food Industry Affairs Bureau. Ministry of Agriculture, Forestry and Fisheries.