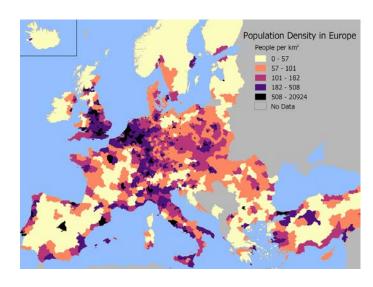

# About manure in the Netherlands...

Population density

Livestock density

Many anim ls

IV: livestock

I: Deltas

Many people

III: Arable areas

II: Metropolises