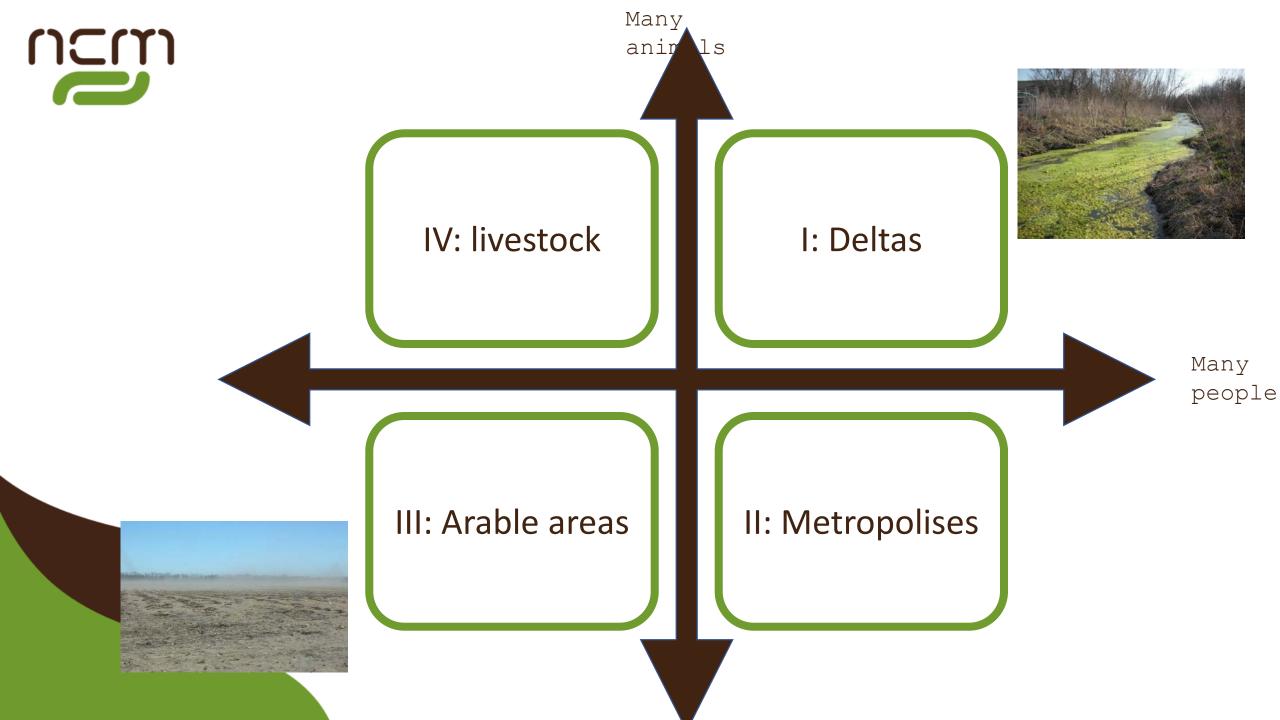

# About manure in the Netherlands...

Population density

Livestock density

Many anim ls

IV: livestock

I: Deltas

Many people

III: Arable areas

II: Metropolises