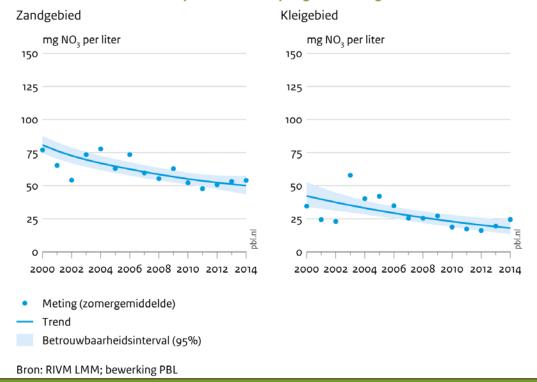

#### Nitraatconcentratie in uitspoelend water per grondsoortgebied

#### Nitrate and phosphate