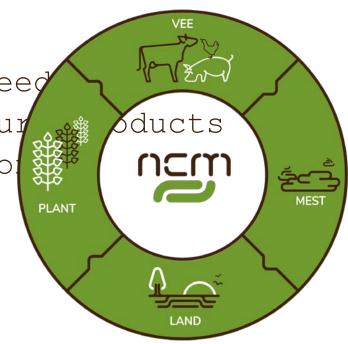

## NCM: Dutch Center for valorisation of manure

- Started in 2018
- Collaboration between government, agribusiness and knowledge institutes
- Tasks:
  - Knowledge center
  - Set up and facilitate the projects need
  - Support of value driven sales of manua
  - Promote collaboration and coordination