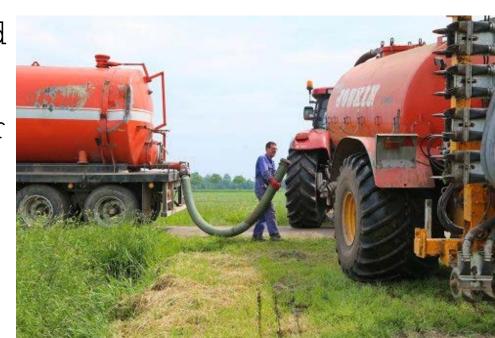

#### The rol of manure...

- Supply of a full range of nutrients
- Improving soil quality by supply of essential organic matter
- Further improvement of soil quality by better plant g

### Regulations regarding manure

- Quantity of N and P
- Quantity, period and way of application of manure
- •Other obligations for crop and soil management
- Regulation about the trade and manure
- Maximum number of animals (per
- Mandatory manure treatment