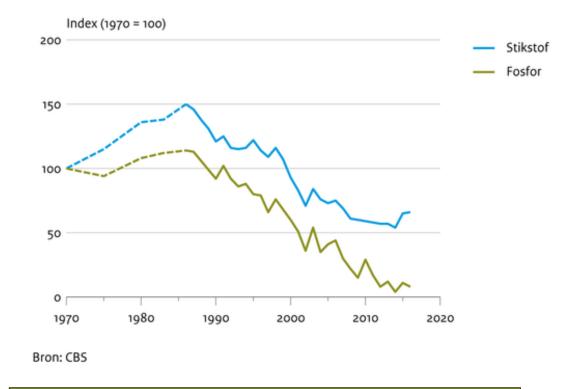

#### Nutriëntenoverschot in landbouw

National surplus N and P

Nitrate concentrations in

surface water

#### Nitrate and phosphate