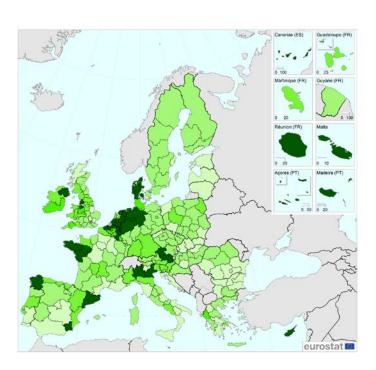

### Circular Agricultural Day

Nederlands Centrum voor Mestverwaarding (Dutch Center for Valorisation of Manure)



Jan Roefs MSc MBA



# About manure in the Netherlands...



Population density



Livestock density



Many anim ls

IV: livestock

I: Deltas



Many people



III: Arable areas

II: Metropolises





#### Poland vs the Netherlands







### Soil quality is key...







### For soil quality, organic matter is key





#### The rol of manure...

- Supply of a full range of nutrients
- Improving soil quality by supply of essential organic matter
- Further improvement of soil quality by better plant g







# Dutch policy regarding manure

• Protect the environment and nature

• Closing nutrient cycles

• Keep a strong agricultural s





### Regulations regarding manure

- Quantity of N and P
- Quantity, period and way of application of manure
- •Other obligations for crop and soil management
- Regulation about the trade and manure
- Maximum number of animals (per
-