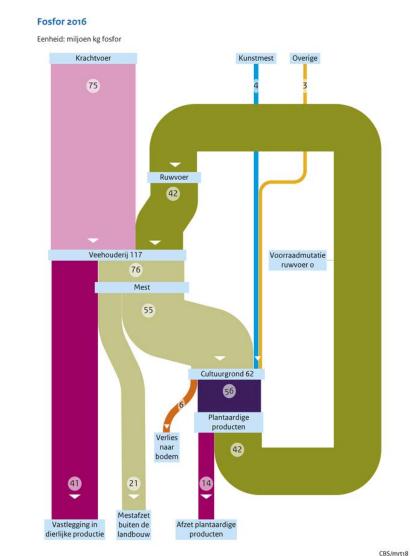

ons for crop and soil management
- Regulation about the trade and manure
- Maximum number of animals (per
- Mandatory manure treatment





#### Nitrate and phosphate

#### Nitraatconcentratie in uitspoelend water per grondsoortgebied



#### Nutriëntenoverschot in landbouw



National surplus N and P

Nitrate concentrations in

surface water



## NCM: Dutch Center for valorisation of manure

- Started in 2018
- Collaboration between government, agribusiness and knowledge institutes
- Tasks:
  - Knowledge center
  - Set up and facilitate the projects need
  - Support of value driven sales of manua
  - Promote collaboration and coordination





# Thank you for your attention!

Tip: come to

Manu
RE

Source



Jan Roefs MSc MBA



www.mestverwaarding.n







#### Dutch phosphate balance



2,29 kg P = 1 kg  $P_2O_5$ 

www.clo.nl/nloog517