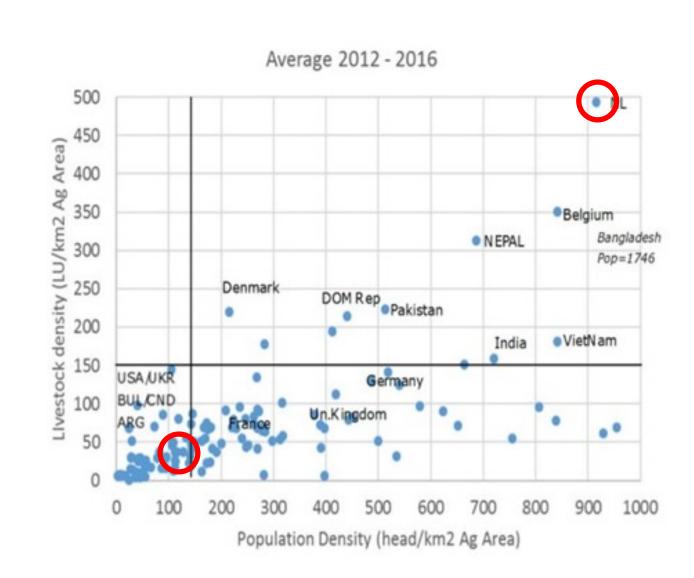

### Circular Agricultural Day

Nederlands Centrum voor Mestverwaarding (Dutch Center for Valorisation of Manure)



Jan Roefs MSc MBA



# About manure in the Netherlands...



Population density



Livestock density



Many anim ls

IV: livestock

I: Deltas



Many people



III: Arable areas

II: Metropolises





#### Poland vs the Netherlands







### Soil quality is key...







### For soil quality, organic matter is key





#### The rol of manure...

- Supply of a full range of nutrients
- Improving soil quality by supply of essential organic matter
- Further improvement of soil quality by better plant g







# Dutch policy regarding manure

• Protect the environment and nature

• Closing nutrient cycles

• Keep a strong agricultural s





### Regulations regarding manure

- Quantity of N and P
- Quantity, period and way of application of manure
- •Other obligations for crop and soil management
- Regulation about the trade and manure
- Maximum number of animals (per
- Mandatory manure treatment





#### Nitrate and phosphate

#### Nitraatconcentratie in uitspoelend water per grondsoortgebied



#### Nutriëntenoverscho