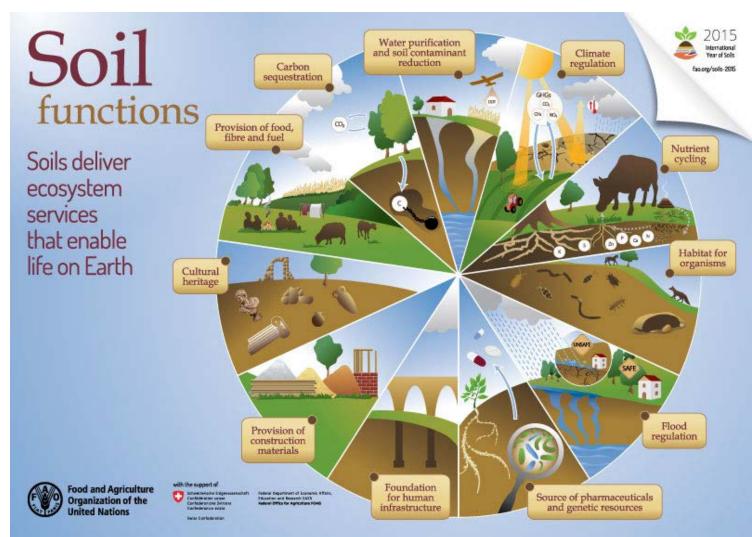

### Soil quality is key...

### For soil quality, organic matter is key

#### The rol of manure...

- Supply of a full range of nutrients
- Improving soil quality by supply of essential organic matter
- Further improvement of soil quality by better plant g