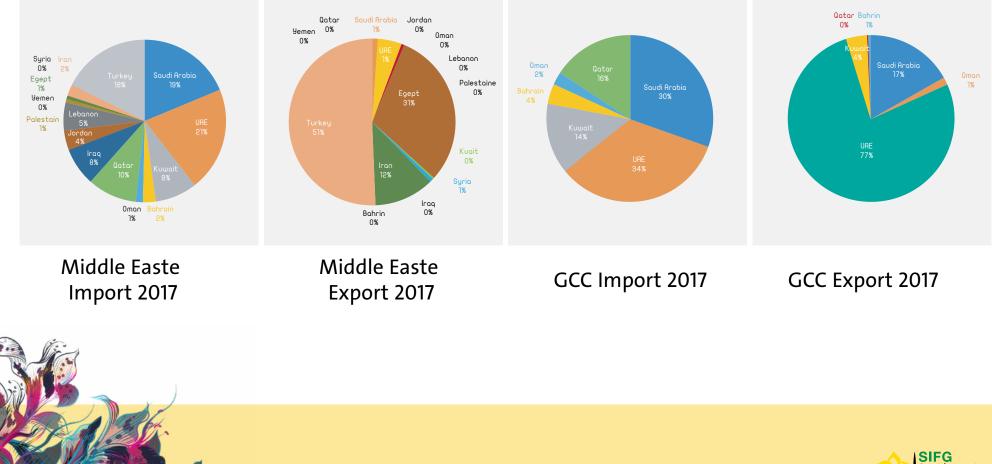

# SIFGEXPO IS ORGANIZED TO GENERATE BUSINESS

Investment opportunities in construction, landscaping projects, and agricultural sectors, continue to attract foreign businesses.

 $\longrightarrow \begin{array}{c} B & 2 & B \\ \hline B & 2 & C \end{array} \end{array}$ 