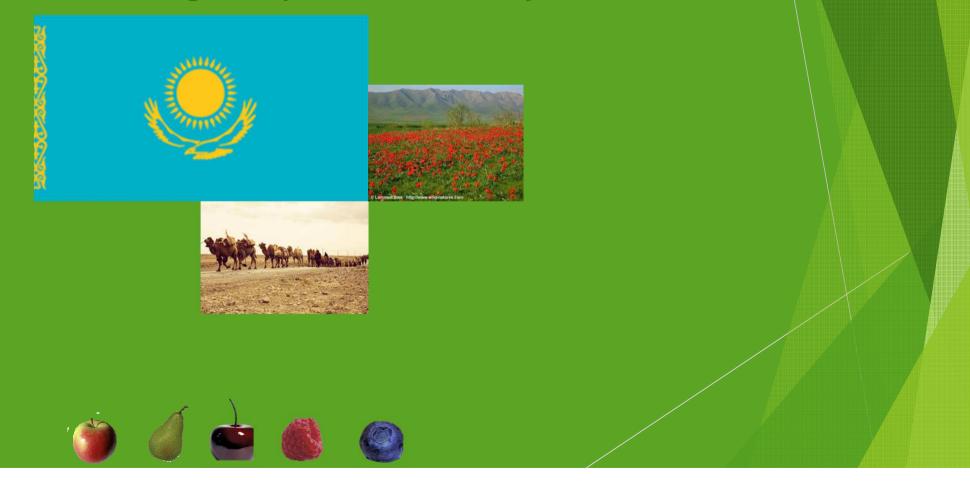

# National facts Kazakhstan

- Surface area: 2,7 miljoen KM2
- Steppe & desert: 80%
- Irrigation 20.000 KM2
- Population 19 miljoen
- Agricultural sector18% of populat.
- Fruit growing, Almaty & Shymkent
- Income per capita US\$ 10.000
- **Governement Policy**
- is diversification