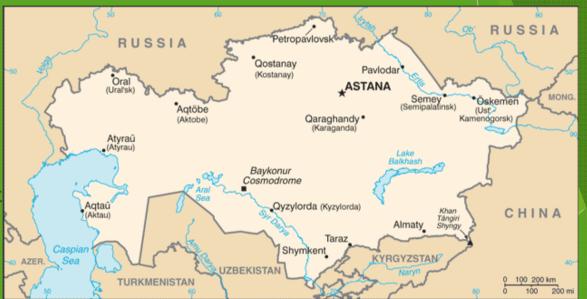

# National facts Kazakhstan

- Surface area: 2,7 miljoen KM2
- Steppe & desert: 80%
- Irrigation 20.000 KM2
- Population 19 miljoen
- Agricultural sector18% of populat.
- Fruit growing, Almaty & Shymkent
- Income per capita US\$ 10.000
- **Governement Policy**
- is diversification

#### Kazakhstan Policy

- 21.000 Ha fruit total 630.000 Ton in 5 year period
- 80% cold storage of programmed 504.000 Ton
- Achieving by creation of agricooperatives
- National Management Holding KazAgroHolding, main institution for implementation policy
- State Programme for the Agro-Industrial Complex Development 2017-2021