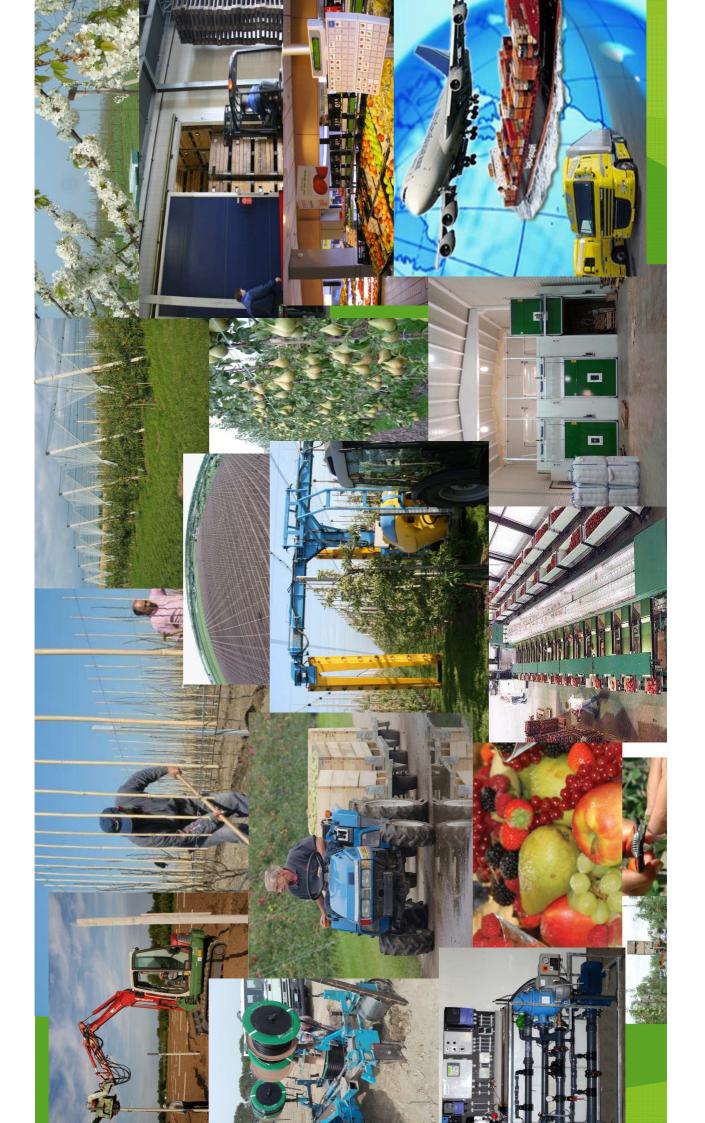

#### **Dutch Fruit Solutions**

- Familiarize fruit sector with Dutch technology of intensive orchards
- demo plot in Almaty and Shymkent
- Vocational training, TdT
- **UPOV** registration
- Track & Tracing (EU guidelines)
- Start up of nursery in Kaz
- 15% share for the Netherlands fruit sector (600 Ha/year, 75.000Ton in total cold storage)

# Main activities next 3 year

Demo-plot is center piece

#### Activities

- Agreements between cluster & stakeholders in Kazakhstan
- Establishment demo plot in Almaty & in Shymkent
- Yearly participation at leading agrifair
- Open days at demoplots with demonstrations
- Incoming outgoing missions
- Road shows