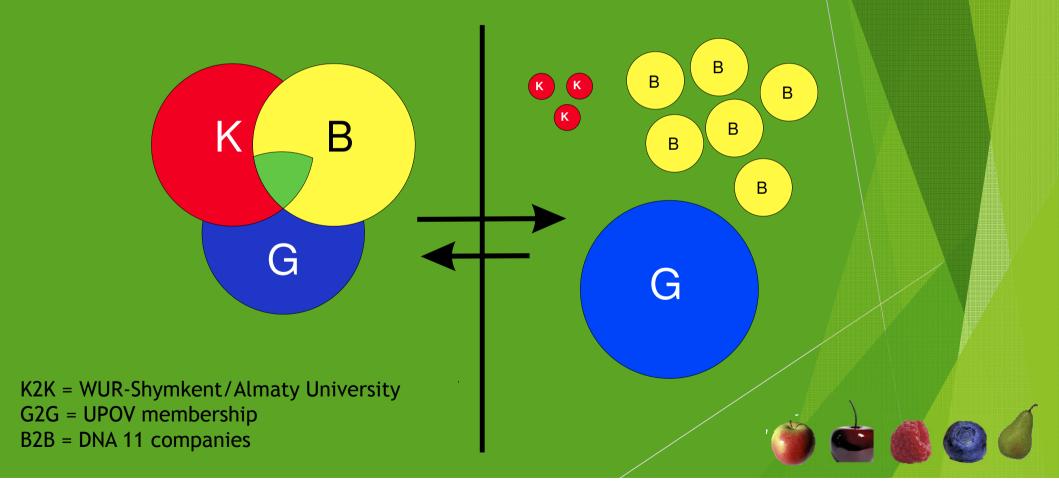

Summary public private partnership, stakeholders Model K2K – G2G – B2B

#### Present actors of K2K

#### Netherlands

- Wageningen University & Research
- Helicon, TdT, vocational training
- Dutch Cooperation partners, knowledge providers
- Hybrid teachers of cluster

- Almaty Region, South Kazakhstan
- Kaz. NatAgri University (KAZNAU) Almaty
- Kaz Fruit Institute (ISTC)Almaty
- Kazagro
- University of Shymkent
- NGO's active in knowledge field

# Present actors G2G

- Dutch Ambassador Astana
- Dirk Jan Kop
- Econimic Department Almaty
- Fred Olthof
- Agricultural Counselor MoskouMeeuwes Brouwer

President Nazarbajev Ambassadeur ILYASSOV

#### Present actors B2B: DNA of DFSolutions