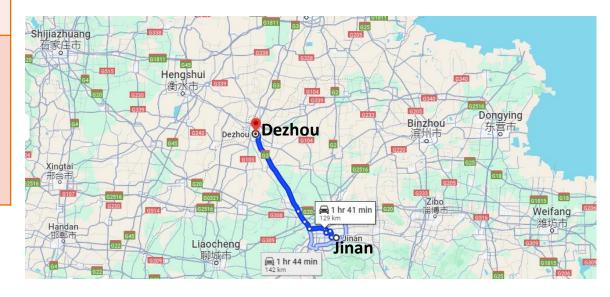

# 27 May, Jinan, Shandong

# 28 May, Dezhou, Shandong

# Morning:

Transfer from Jinan to Dezhou by train

Visit Dezhou Agro-Food Innovation Industrial Park

Courtesy call and official welcome banquet with Dezhou Municipality