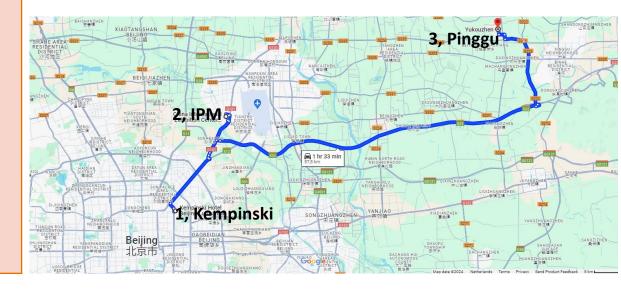

# Morning:

Site visit to Dutch Pavilion at IPM

### **Afternoon / Evening:**

Working lunch at Yukou Town Government

Visit to Beijing-WUR Center

Meeting with NYOTEK

Visit to Jinhaihu Exhibition Center for the introduction of WAFI (World Agrifood Innovation), and a boat tour

Official meeting with Pinggu District Government

Official Welcome Banquet

#### **Ground transportation:**

Bus from IPM to Pinggu and return from Pinggu to Kempinski after dinner