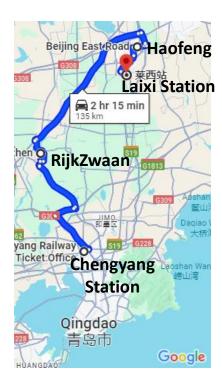

# 26 May, Hebei (Shijiazhuang) – Shandong (Laixi, Jimo and Jinan)

# Morning:

Travel from Shijiazhuang to Chengyang, Qingdao by train

### **Afternoon / Evening:**

Visit RijkZwaan China HQ in Jimo

Visit Haofeng Greenhouse project in Laixi

Transfer from Laixi to Jinan East by train

#### **Train (Self-booking):**

08:00—12:19: D1621 from Shijiazhuang to Chengyang

19:38—21:20: G6984 from Laixi to Jinan East